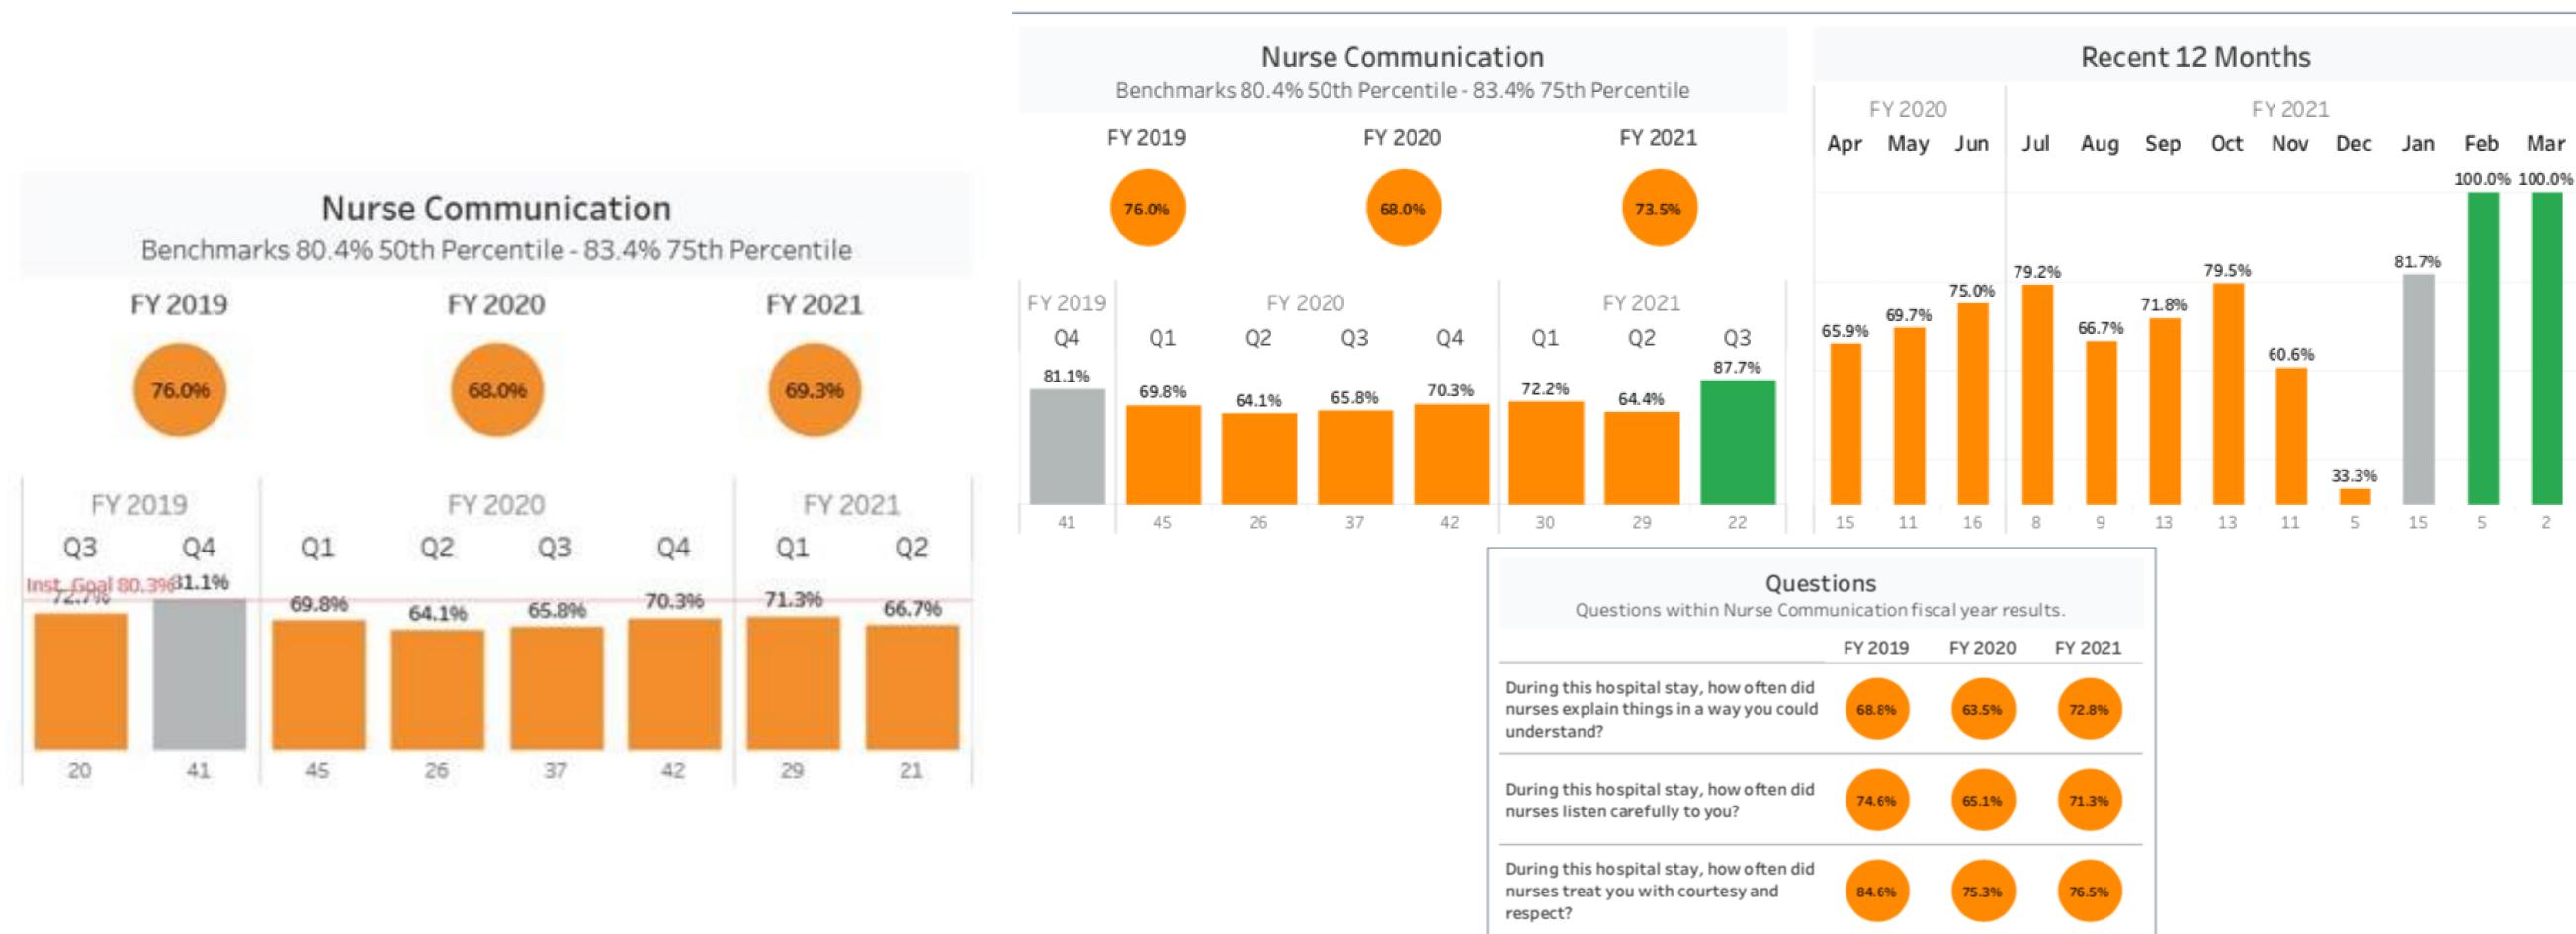

### Results

The project has been completed and we have been successful at reaching our goal. We surpassed our goal by 0.5% (current percentile 73.5%) Initially, when just educating staff on low RN communication numbers, the HCAPHS scores did not improve and were lower than at the start of the program implementation. We saw improvements in the recent months as Cipher rounding was emphasized and staff were educated on utilization of proper strategies, focused on effective teach-back communication, mandatory bedside report, and auditing patient white boards to be up to date.

# Conclusion

In conclusion, our interventions resulted in increased RN communication scores, as well as an enhanced understanding and improvement in overall RN communication with East 4 patients. Some limitations that we encountered were lack of staff motivation to improve communication strategies and lack of time for adequate communication due to high patient acuities. Despite these limitations, our action plans were successful as we reached our target goal. These action plans are very easy to adopt/implement and would benefit any inpatient floor to improve communication scores.

### Implications

Due to the hesitancy by staff and limited involvement with the action plans, we had to lower the goal threshold in the beginning of implementation. After continued encouragement and ANII rounding, we were able to increase our numbers and reach our lower goal level (73%). Implications for further practice are to continue doing what we are doing, but also to continue to increase our scores to meet the

original university's target goal. Through our continued action plans and staff education, we expect overall patient satisfaction to continue to increase, and staff to have better

awareness/understanding of how communication styles can directly improve communication scores and staff-to-patient therapeutic relationships.